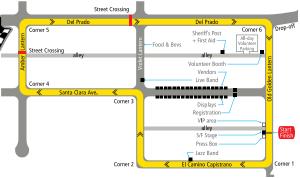

#### CRITERIUM COURSE MAP

**On Sunday**, join top professional cyclists, amateurs, and kids from the community as they race along an 0.8-mile course through downtown Dana Point.

#### **EVENT MAP**