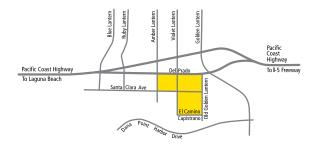

### TIME-TRIAL COURSE MAP

**On Saturday**, join top professional cyclists and amateurs from the community as they race around an 2.25-mile course through Dana Point Harbor and criterium course.