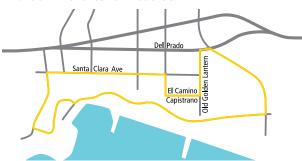

### TIME-TRIAL COURSE MAP

**On Saturday**, join top professional cyclists and amateurs from the community as they race around an 2.25-mile course through Dana Point Harbor and criterium course.

#### CRITERIUM COURSE MAP

**On Sunday**, join top professional cyclists, amateurs, and kids from the community as they race along an 0.8-mile course through downtown Dana Point.

#### **EVENT MAP**